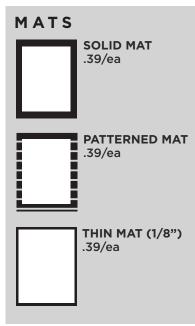

## WEDDING INVITATION STYLES

Pricing is shown for 100-200 invitations. Additional pricing available upon request Questions about pricing? Email Andrea, andrea@thirdcoastpaper.com.



## VERTICAL (5X7") 8.75/ea HORIZONTAL (5X7") 8.75/ea SQUARE (6X6") 9.45/ea ELONGATED (5X7") 8.75/ea





## **EMBELLISHMENTS**



BELLY BAND (2" WIDTH) quoted per job



SQUARE MONOGRAM (2X2") quoted per job



ROUND MONOGRAM (2") quoted per job



WAX SEAL quoted per job



RIBBON quoted per job

## **ENVELOPES & LINERS**



**EXTERIOR (MAILING) ENVELOPES** included with all invitations



RSVP ENVELOPES .12/ea



ENVELOPE LINERS SOLID PAPER—1.25/ea PATTERNED PAPER—1.35/ea METALLIC PAPER—1.38/ea



ENVELOPE PRINTING
RETURN ADDRESS/RSVP FRONT—.30/ea
FRONT ADDRESS—1.10/ea
CALLIGRAPHY—quoted per job

EXTRAS

EXTRA INSERT (3 ARE INCLUDED) .25/ea

SHIMMER POCKETFOLD .44/ea

**CUSTOM DESIGNED MAP** quoted per job

THIRD COAST PAPER info@thirdcoastpaper.com