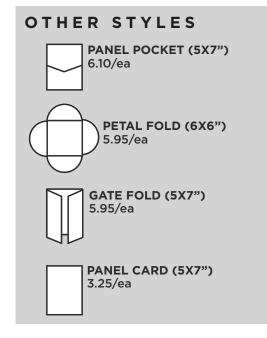

## WEDDING INVITATION STYLES

Pricing is shown for 100-200 invitations. Additional pricing available upon request Questions about pricing? Email Andrea, andrea@thirdcoastpaper.com.



## VERTICAL (5X7") 8.75/ea HORIZONTAL (5X7") 8.75/ea SQUARE (6X6") 9.45/ea ELONGATED (5X7") 8.75/ea





## **EMBELLISHMENTS**



BELLY BAND (2" WIDTH) quoted per job



SQUARE MONOGRAM (2X2") quoted per job



ROUND MONOGRAM (2") quoted per job



WAX SEAL quoted per job



RIBBON quoted per job

## **ENVELOPES & LINERS**



**EXTERIOR (MAILING) ENVELOPES** included with all invitations



RSVP ENVELOPES .12/ea



ENVELOPE LINERS SOLID PAPER—1.25/ea PATTERNED PAPER—1.35/ea METALLIC PAPER—1.38/ea



ENVELOPE PRINTING
RETURN ADDRESS/RSVP FRONT—.30/ea
FRONT ADDRESS—1.10/ea
CALLIGRAPHY—quoted per job

EXTRAS

EXTRA INSERT (3 ARE INCLUDED) .25/ea

SHIMMER POCKETFOLD .44/ea

**CUSTOM DESIGNED MAP** quoted per job

THIRD COAST PAPER info@thirdcoastpaper.com